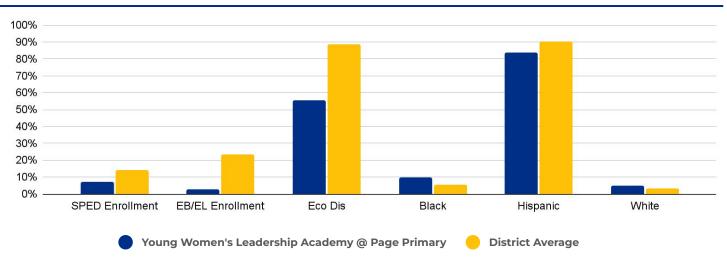

|  |  |  |
| Poverty Index: | 28%                                    |  |  |  |
| Trustee/SMD:   | Valdez - District 4                    |  |  |  |
|                |                                        |  |  |  |

Brackenridge

#### **Recommendation:**

**HS Feeder Pattern:** 

 No rightsizing-related actions make a significant impact on this school.



# PRIMARY CRITERIA #1: 2022-23 ENROLLMENT



|                   | 2018 | 2019 | 2020 | 2021 | 2022 | 2023 |
|-------------------|------|------|------|------|------|------|
| Total Enrollment: | 0    | 0    | 158  | 273  | 313  | 443  |

#### PRIMARY CRITERIA #2: FACILITY COST PER PUPIL



# PRIMARY CRITERIA #3: 2022-23 FACILITY USE



# Young Women's Leadership Academy @ Page Primary

### **DEMOGRAPHICS**



### **2022 ACADEMIC PERFORMANCE**



# 2022-23 CHOICE IN / CHOICE OUT



# **BRIEF CRITERIA ANALYSIS**

No options exist for consolidation with YWLA due to the unique single-sex nature of the school.