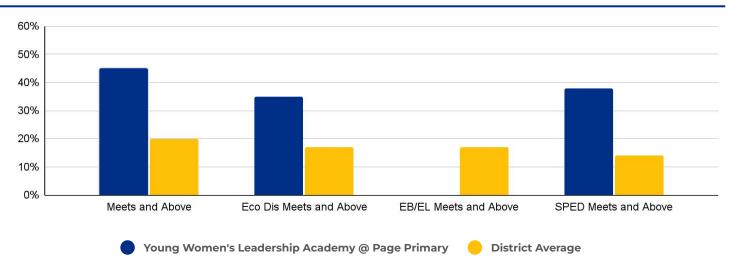

|
| Poverty Index: | 28%                                    |  |  |  |
| Trustee/SMD:   | Valdez - District 4                    |  |  |  |
|                |                                        |  |  |  |

Brackenridge

#### **Recommendation:**

**HS Feeder Pattern:** 

 No rightsizing-related actions make a significant impact on this school.



# PRIMARY CRITERIA #1: 2022-23 ENROLLMENT



|                   | 2018 | 2019 | 2020 | 2021 | 2022 | 2023 |
|-------------------|------|------|------|------|------|------|
| Total Enrollment: | 0    | 0    | 158  | 273  | 313  | 443  |

#### PRIMARY CRITERIA #2: FACILITY COST PER PUPIL



# PRIMARY CRITERIA #3: 2022-23 FACILITY USE



# Young Women's Leadership Academy @ Page Primary

### **DEMOGRAPHICS**



### **2022 ACADEMIC PERFORMANCE**



# 2022-23 CHOICE IN / CHOICE OUT



# **BRIEF CRITERIA ANALYSIS**

No options exist for consolidation with YWLA due to the unique single-sex nature of the school.