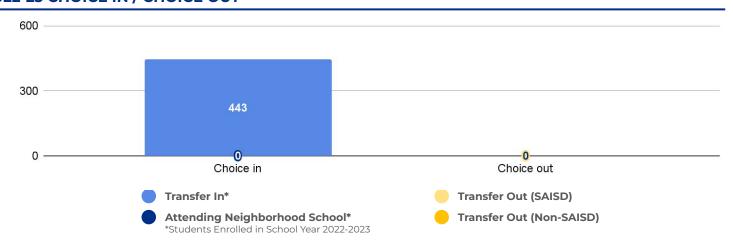

|  |  |  |
| Trustee/SMD:   | Valdez - District 4                    |  |  |  |
|                |                                        |  |  |  |

Brackenridge

#### **Recommendation:**

**HS Feeder Pattern:** 

 No rightsizing-related actions make a significant impact on this school.



# PRIMARY CRITERIA #1: 2022-23 ENROLLMENT



|                   | 2018 | 2019 | 2020 | 2021 | 2022 | 2023 |
|-------------------|------|------|------|------|------|------|
| Total Enrollment: | 0    | 0    | 158  | 273  | 313  | 443  |

#### PRIMARY CRITERIA #2: FACILITY COST PER PUPIL



# PRIMARY CRITERIA #3: 2022-23 FACILITY USE



# Young Women's Leadership Academy @ Page Primary

### **DEMOGRAPHICS**



### **2022 ACADEMIC PERFORMANCE**



# 2022-23 CHOICE IN / CHOICE OUT



# **BRIEF CRITERIA ANALYSIS**

No options exist for consolidation with YWLA due to the unique single-sex nature of the school.