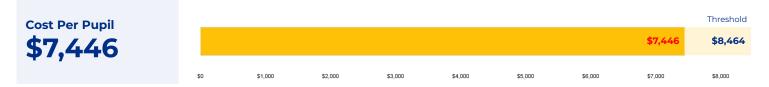

------------|--|--|--|
| Grades:        | K-4                                    |  |  |  |
| Enrollment:    | 443                                    |  |  |  |
| Poverty Index: | 28%                                    |  |  |  |
| Trustee/SMD:   | Valdez - District 4                    |  |  |  |
|                |                                        |  |  |  |

Brackenridge

#### **Recommendation:**

**HS Feeder Pattern:** 

 No rightsizing-related actions make a significant impact on this school.



# PRIMARY CRITERIA #1: 2022-23 ENROLLMENT



|                   | 2018 | 2019 | 2020 | 2021 | 2022 | 2023 |
|-------------------|------|------|------|------|------|------|
| Total Enrollment: | 0    | 0    | 158  | 273  | 313  | 443  |

#### PRIMARY CRITERIA #2: FACILITY COST PER PUPIL



# PRIMARY CRITERIA #3: 2022-23 FACILITY USE



# Young Women's Leadership Academy @ Page Primary

### **DEMOGRAPHICS**



### **2022 ACADEMIC PERFORMANCE**



# 2022-23 CHOICE IN / CHOICE OUT



# **BRIEF CRITERIA ANALYSIS**

No options exist for consolidation with YWLA due to the unique single-sex nature of the school.