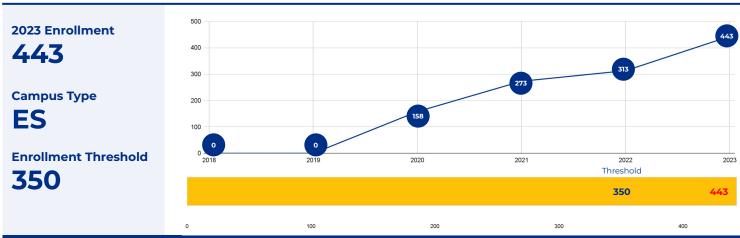

# PRIMARY CRITERIA #1: 2022-23 ENROLLMENT

|                   | 2018 | 2019 | 2020 | 2021 | 2022 | 2023 |
|-------------------|------|------|------|------|------|------|
| Total Enrollment: | 0    | 0    | 158  | 273  | 313  | 443  |