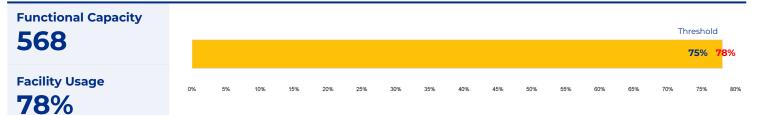

|  |  |  |
| Enrollment:    | 443                                    |  |  |  |
| Poverty Index: | 28%                                    |  |  |  |
| Trustee/SMD:   | Valdez - District 4                    |  |  |  |
|                |                                        |  |  |  |

Brackenridge

#### **Recommendation:**

**HS Feeder Pattern:** 

 No rightsizing-related actions make a significant impact on this school.



# PRIMARY CRITERIA #1: 2022-23 ENROLLMENT



|                   | 2018 | 2019 | 2020 | 2021 | 2022 | 2023 |
|-------------------|------|------|------|------|------|------|
| Total Enrollment: | 0    | 0    | 158  | 273  | 313  | 443  |

#### PRIMARY CRITERIA #2: FACILITY COST PER PUPIL



# PRIMARY CRITERIA #3: 2022-23 FACILITY USE



# Young Women's Leadership Academy @ Page Primary

### **DEMOGRAPHICS**



### **2022 ACADEMIC PERFORMANCE**



# 2022-23 CHOICE IN / CHOICE OUT



# **BRIEF CRITERIA ANALYSIS**

No options exist for consolidation with YWLA due to the unique single-sex nature of the school.